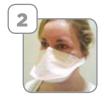

### **Before entering room**

Perform hand hygiene

Put on N95 or P2 mask

Perform a fit check of the mask