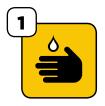

### **Before entering room**

Perform hand hygiene

Put on N95 or P2 mask

Perform a fit check of the mask

### **Before entering room**

Perform hand hygiene

Put on a surgical mask

## **Before entering room**

Perform hand hygiene

Put on a surgical mask