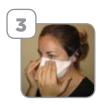

See a nurse for information before entering the room

# For all staff Airborne Precautions

in addition to Standard Precautions

### **Before entering room**



Perform hand hygiene



Put on N95 or P2 mask



Perform a fit check of the mask

# On leaving room



Dispose of mask







See a nurse for information before entering the room

# For all staff Airborne Precautions

in addition to Standard Precautions

### **Before entering room**



Perform hand hygiene



Put on N95 or P2 mask



Perform a fit check of the mask

#### On leaving room



Dispose of mask





See a nurse for information before entering the room

# For all staff

# **Droplet Precautions**

in addition to Standard Precautions

### **Before entering room**



Perform hand hygiene



Put on a surgical mask

## On leaving room



Dispose of mask







See a nurse for information before entering the room

# For all staff Droplet Precautions

in addition to Standard Precautions

## **Before entering room**



Perform hand h