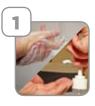

### **Before entering room**

Perform hand hygiene

Put on N95 or P2 mask

Perform a fit check of the mask