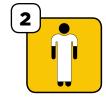

### **Before entering room**

Perform hand hygiene

Put on gown or apron

Put on gloves