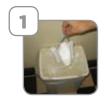

# On leaving room

Dispose of mask

See a nurse for information before entering the room