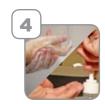

### **Before entering room**

Perform hand hygiene

Put on gown or apron

Put on gloves

## On leaving room

Dispose of gloves

Perform hand hygiene

Dispose of gown or apron

See a nurse for information before entering the room

## On leaving room

Dispose of gloves

Perform hand hygiene

Dispose of gown or apron