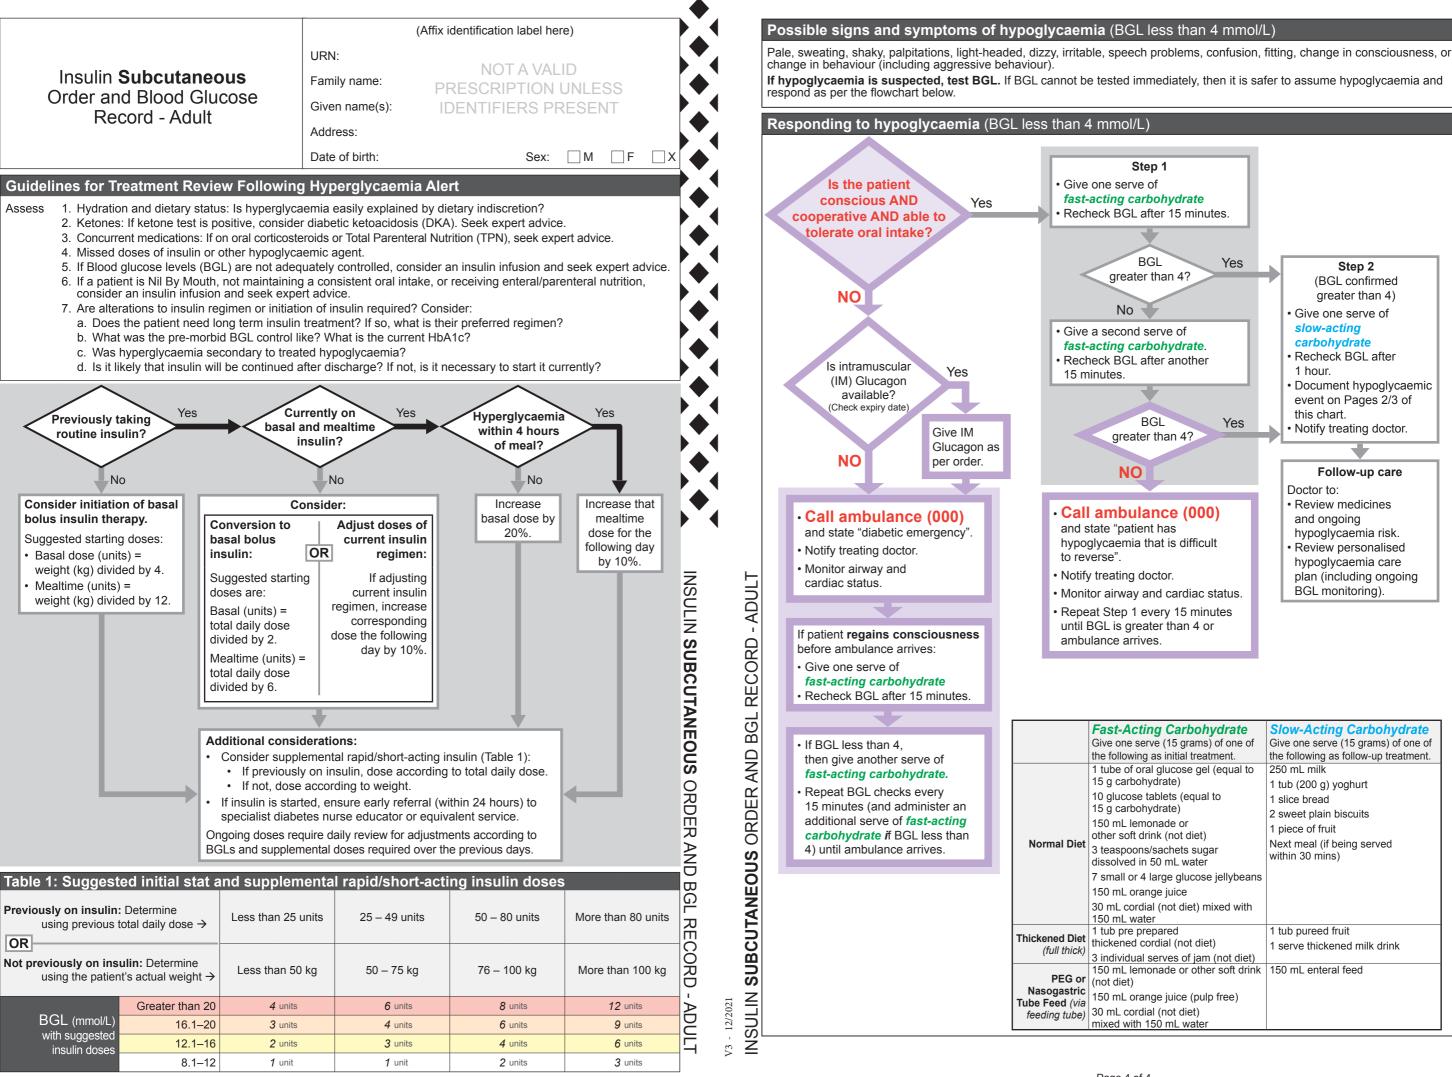

| (Affix identification label here)                                |                                                                        |                              | Insulin Subcutaneous Order and Blood Glucose Record - Adult Facility: Ward / Unit: Year: 20 |                                          |                          |                                                              |                                                        |                             |                                           |                               |                   |                  |                                                                                        |                                 |                              |          |  |  |
|------------------------------------------------------------------|------------------------------------------------------------------------|------------------------------|---------------------------------------------------------------------------------------------|------------------------------------------|--------------------------|--------------------------------------------------------------|--------------------------------------------------------|-----------------------------|-------------------------------------------|-------------------------------|-------------------|------------------|----------------------------------------------------------------------------------------|---------------------------------|------------------------------|----------|--|--|
| URN:<br>NOT A VALID<br>Family name:                              |                                                                        | Onc                          | Once only/Phone Orders (also complete Administration Record)                                |                                          |                          |                                                              |                                                        |                             |                                           |                               |                   |                  |                                                                                        |                                 | Supplemental Insulin         |          |  |  |
| PRESCRIPTION UNLESS       Given name(s):     IDENTIFIERS PRESENT |                                                                        |                              | to                                                                                          |                                          | When                     | to administer Re                                             | eplaces or additio                                     |                             | Phone<br>order:                           | Prescri                       | iber              |                  | rders                                                                                  | I changed o                     | r ceased)                    |          |  |  |
| Address:                                                         |                                                                        | presc                        | ribed                                                                                       | e of insulin Units Da                    |                          | Time (24 hr)     to existing order? (✓)                      |                                                        | initials Sigr               |                                           | gnature Print prescriber name |                   |                  | (valid until changed or ceased)<br>Supplemental insulin should <u>NOT</u>              |                                 |                              |          |  |  |
| Date of birth: Sex: M F X                                        |                                                                        |                              | MM                                                                                          |                                          | units DD/MM              |                                                              | Replaces Addition                                      |                             |                                           |                               |                   | Slic             | ding sca                                                                               | bed for all p<br>le insulin alc | ne is <b>NOT</b>             |          |  |  |
| First prescriber to complete this box:                           |                                                                        |                              |                                                                                             |                                          | units DD / MN            |                                                              | Replaces Addition                                      |                             |                                           |                               |                   | nee              | eds.                                                                                   |                                 | er basal insu                | lin      |  |  |
| Patient name:                                                    |                                                                        |                              | MM                                                                                          |                                          | units DD / MM            |                                                              | Replaces Addition                                      |                             |                                           |                               |                   | bas              | sed on r                                                                               |                                 | tine insulin<br>mental insul | lin      |  |  |
| ID label has been checked Cross-referenced: NIMC EMM             |                                                                        |                              | MM                                                                                          |                                          | units DD / MM            |                                                              | Replaces Addition                                      | onal Once Phone             |                                           |                               |                   |                  | quiremer<br><b>Insure,</b>                                                             | seek advice                     |                              |          |  |  |
| Doctor to Notify                                                 | Monitoring Record                                                      |                              |                                                                                             |                                          |                          |                                                              |                                                        |                             |                                           |                               |                   | At               |                                                                                        | owing interv                    |                              |          |  |  |
| Dr                                                               | BGL frequency                                                          |                              | / M / YY<br>√ 21:00hrs                                                                      | DD / MM / YY                             |                          | DD / MM / YY                                                 |                                                        | DD / MM / YY                |                                           | DD / MM / YY                  |                   |                  |                                                                                        | th meals <b>only</b><br>ner:    | v (unless NBN                | /l)      |  |  |
| (✓ to select; <del>cross out</del> 2hrs                          |                                                                        | -                            | ✓ 21:00nrs<br>Ils At 02:00hrs                                                               | Pre-means     V 21.00nrs     At 02:00hrs |                          | Pre-means     21:00hrs       2hrs post-means     At 02:00hrs |                                                        | 2hrs post-meals At 02:00hrs |                                           | 2hrs post-meals At 02:00hrs   |                   |                  |                                                                                        |                                 | al insulin as<br>depends on  |          |  |  |
|                                                                  |                                                                        |                              | Nil by mouth                                                                                | Other: Full Nil by mouth                 |                          | Other: Full Nil by mouth                                     |                                                        | Other: Full Nil by mouth    |                                           | Other:                        |                   | cur              | rrent BG                                                                               | L range row                     |                              |          |  |  |
| Special Instructions                                             | (✓ to select; <del>cross out</del>                                     | TPN                          | Clear fluids                                                                                | TPN [                                    | Clear fluids             | TPN Clear fluids                                             |                                                        | TPN Clear fluids            |                                           | TPN                           | Clear fluids Sta  | art              | <u>Start</u> date and time                                                             |                                 |                              | MM       |  |  |
|                                                                  |                                                                        | Other:                       | : : :                                                                                       | Other:                                   | : : :                    | Other:                                                       | : : :                                                  | Other:                      | : :                                       | Other:                        | Da                | ne               | :                                                                                      |                                 |                              |          |  |  |
|                                                                  | Test ketones then notify Greater                                       |                              |                                                                                             |                                          |                          |                                                              |                                                        |                             |                                           |                               | Gre               | 4 hr)<br>ater    |                                                                                        |                                 |                              |          |  |  |
|                                                                  | doctor immediatelythan 20Test ketones then notify16.1–20               |                              |                                                                                             |                                          |                          |                                                              |                                                        |                             |                                           |                               | thar<br>16.1      | n 20<br>1–20     | units                                                                                  | units units                     | units u                      | units    |  |  |
|                                                                  | doctor if positive           Notify if 3 consecutive           12.1–16 |                              |                                                                                             |                                          |                          |                                                              |                                                        |                             |                                           |                               | 12.1              | 1–16             | units                                                                                  | units units                     | units ı                      | units    |  |  |
|                                                                  | BGLs greater than 12<br>BGL (mmol/L)                                   |                              |                                                                                             |                                          |                          |                                                              |                                                        |                             |                                           |                               | 8.1-              |                  | units                                                                                  | units units                     | units เ                      | units    |  |  |
|                                                                  | Write number in 4–8<br>corresponding range row                         |                              |                                                                                             |                                          |                          |                                                              |                                                        |                             |                                           |                               | 4-8               |                  | units                                                                                  | units units                     | units u                      | units    |  |  |
|                                                                  | Treat hypoglycaemia Less                                               |                              |                                                                                             |                                          |                          |                                                              |                                                        |                             |                                           |                               | Init              | tial             |                                                                                        |                                 |                              |          |  |  |
|                                                                  | (see Page 4) than 4<br>and notify doctor                               |                              |                                                                                             |                                          |                          |                                                              |                                                        |                             |                                           |                               |                   |                  | nitials ir                                                                             | nitials initials                | initials ini                 | itials   |  |  |
|                                                                  | Hypoglycaemia intervention (✓)<br>Ketones                              |                              |                                                                                             |                                          |                          |                                                              |                                                        |                             |                                           |                               |                   |                  | Name of insulin (should match the routine short-acting insulin): Prescriber signature: |                                 |                              |          |  |  |
|                                                                  | Doctor notified (✓)                                                    |                              |                                                                                             |                                          |                          |                                                              |                                                        |                             |                                           |                               |                   | Pre              |                                                                                        |                                 |                              |          |  |  |
| Nurses must write                                                | Administration Record (m                                               | ealtime insi                 | ulin is given at s                                                                          | start of meal un                         | less otherwise           | specified in Spe                                             | ecial Instructio                                       | ons)                        |                                           |                               |                   | Pri              | nt your na                                                                             | ame:                            |                              | -        |  |  |
| insulin name (if omitted<br>by doctor), dose given,              | Name of routine insulin:                                               | nits units unit              | s units units unit                                                                          | s units units units                      | units units unit         |                                                              | units units unit                                       | s units units units un      | ita unita unit                            | its units units units         | units units units |                  |                                                                                        |                                 |                              |          |  |  |
| time given and initials.                                         | Name of routine insulin:                                               |                              |                                                                                             | s units units units                      | units units units        |                                                              |                                                        | s units units units un      |                                           | its units units units         | units units units | in               | sulin is                                                                               | mental sho<br>ordered fo        | r the                        |          |  |  |
| If for any reason<br>insulin cannot                              | Name of routine insulin:                                               |                              |                                                                                             | s units units units                      | units units unit         |                                                              |                                                        | s units units units un      | its units unit                            |                               | units units units | sh               | nort-act                                                                               | ie as routin<br>ing insulin,    | they may                     |          |  |  |
| be administered<br>as ordered, notify                            | Name of supplemental insulin:                                          |                              |                                                                                             |                                          |                          |                                                              |                                                        |                             |                                           |                               | units units units |                  |                                                                                        | together bi                     |                              |          |  |  |
| registrar or consultant,<br>enter code (W) for                   | Time given (24 hr)                                                     |                              |                                                                                             |                                          |                          |                                                              |                                                        |                             |                                           |                               | : : :             |                  | _                                                                                      |                                 |                              |          |  |  |
| withheld and document in clinical record.                        | Nurse 1/2 initials                                                     |                              |                                                                                             |                                          |                          |                                                              |                                                        |                             |                                           |                               |                   | Diabet<br>Admis: |                                                                                        | eatment                         | Prior to                     |          |  |  |
|                                                                  | Comments                                                               |                              |                                                                                             |                                          |                          |                                                              |                                                        |                             |                                           |                               |                   |                  |                                                                                        |                                 |                              |          |  |  |
| Routine Insulin Orders                                           | S (should not be ordered more that                                     |                              |                                                                                             | 1                                        |                          | 1                                                            |                                                        |                             |                                           | i                             |                   |                  |                                                                                        |                                 |                              |          |  |  |
| Prescriber signature Print your name Name of insulin Date        |                                                                        |                              | /M / YY                                                                                     | DD / MM / YY Meal or time:               |                          | DD / MM / YY Meal or time:                                   |                                                        | DD / MM / YY Meal or time:  |                                           | DD / MM / YY                  |                   |                  |                                                                                        |                                 |                              |          |  |  |
|                                                                  |                                                                        |                              | units initial                                                                               | 5                                        | units initial            | S                                                            | units initials                                         | S                           | units initial                             | Meal or time:                 | units initials    |                  |                                                                                        |                                 |                              |          |  |  |
| Break                                                            |                                                                        | al or time:<br>reakfast      | units initial                                                                               | Meal or time:<br>Breakfast               | Breakfast units initials |                                                              | Meal or time:<br>Breakfast<br>Meal actime:<br>Initials |                             | Meal or time:<br>Breakfast units initials |                               | units initials    | Pharm            | acist                                                                                  | review                          |                              |          |  |  |
|                                                                  | Lu                                                                     | al or time:<br>I <b>NCh</b>  | units initial:                                                                              | Meal or time:<br>Lunch                   | units initial            | Meal or time:<br>S                                           | units initials                                         | Meal or time:<br>Lunch      | units initia                              | Meal or time:<br>Lunch        | units initials    |                  |                                                                                        |                                 |                              |          |  |  |
|                                                                  |                                                                        | al or time:<br>nner          | units initial                                                                               | Meal or time:<br>Dinner                  | units initial            | Meal or time:<br>Dinner                                      | units initials                                         | Meal or time:<br>Dinner     | units initial                             | Meal or time:<br>Dinner       | units initials    |                  |                                                                                        |                                 |                              | •••••    |  |  |
|                                                                  |                                                                        | al or time:<br><b>'e-bed</b> | units initial                                                                               | Meal or time:<br>Pre-bed                 | units initial            | Meal or time:<br>Pre-bed                                     | units initials                                         | Meal or time:<br>Pre-bed    | units initial                             | Meal or time:<br>Pre-bed      | units initials    | DD <b>/</b> MM   | DD <b>/</b> MM                                                                         | DD/MM [                         |                              | / MM     |  |  |
|                                                                  |                                                                        | al or time:                  |                                                                                             | Meal or time:                            |                          | Meal or time:                                                |                                                        | Meal or time:               | units initia                              | Meal or time:                 |                   |                  |                                                                                        |                                 | in Market                    |          |  |  |
|                                                                  | Page 2 c                                                               |                              | unitsi initial                                                                              |                                          | I units initial          | S                                                            | i unitsi initials                                      | S                           | unitsi initia                             | Page 3 of                     |                   | initials         | initial                                                                                | s initials                      | initials                     | Initials |  |  |

V3 - 12/2021

© Commonwealth of Australia 2021 www.safetyandquality.gov.au

DO NOT WRITE IN THIS BINDING MARGIN

Page 1 of 4

Page 4 of 4