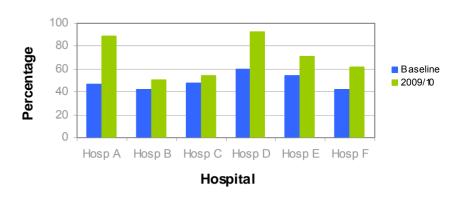

#### SA APAC 4.3:

Percentage of inpatients that has a correctly completed record of prior ADR and allergy documented within a day of admission

#### 4.3 ADR Documented within 24 hours