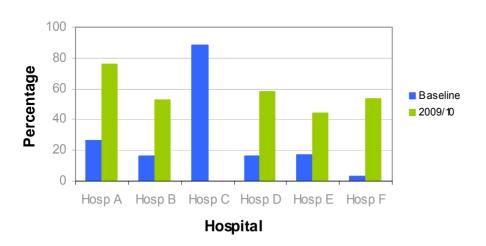

#### SA APAC 42

Percentage of inpatients that have a complete and accurate list of their current medications (including OTC and complementary) documented and verified within a day of admission

#### 4.2 Complete & Accurate Med History within 24 hrs