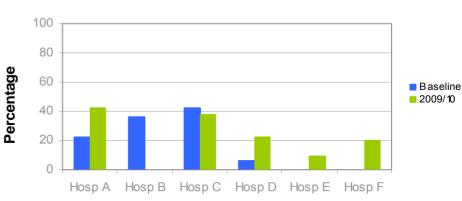

#### SA APAC 5.3:

The percentage of admitted days that patients receive medication review by a pharmacist

#### 5.3 Daily clinical review per patient