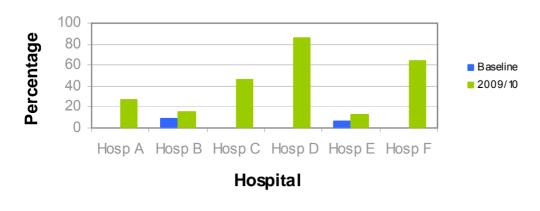

#### SA APAC 42

Percentage of inpatients that have a complete and accurate list of their current medications (including OTC and complementary) documented and verified within a day of admission

#### 4.2 Complete & Accurate Med History within 24 hrs