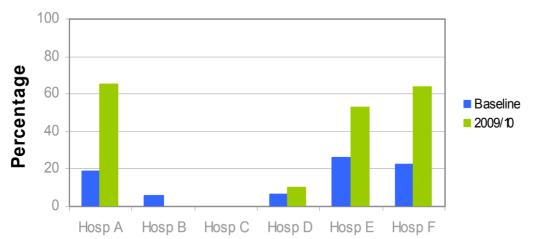

#### SA APAC 52

The percentage of patients reviewed by a pharmacist within 24 hours of admission

#### 5.2 Pharmacist Review within 24 hours