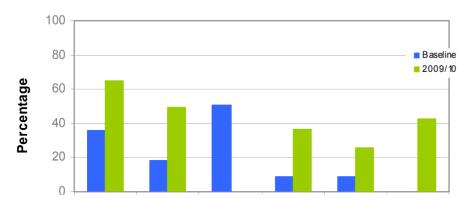

#### SA APAC 52

The percentage of patients reviewed by a pharmacist within 24 hours of admission

#### 5.2 Pharmacist Review within 24 hours