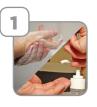

### **Before entering room**

Perform hand hygiene

Put on N95 or P2 mask

Perform a fit check of the mask

Dispose of mask

See a nurse for information before entering the room

#### **Before entering room**

Perform hand hygiene

Put on N95 or P2 mask

Perform a fit check of the mask