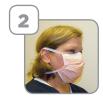

n or apron







See a nurse for information before entering the room

### For all staff

### **Contact Precautions**

in addition to Standard Precautions

### **Before entering room**



Perform hand hygiene



Put on gown or apron



Put on gloves

### On leaving room



Dispose of gloves



Perform hand hygiene



Dispose of gown or apron









See a nurse for information before entering the room

# For all staff Droplet Precautions

in addition to Standard Precautions

### **Before entering room**



Perform hand hygiene



Put on a surgical mask

### On leaving room



Dispose of mask







See a nurse for information before entering the room

### For all staff

## **Droplet Precautions**

in addition to Standard Precautions

### **Before entering room**



Perform hand hygiene



Put on a surgical mask

### On leaving room



Dispose of mask