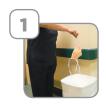

### On leaving room

Dispose of gloves

Perform hand hygiene

Dispose of gown or apron

See a nurse for information before entering the room