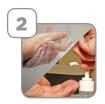

### **Before entering room**

Perform hand hygiene

Put on N95 or P2 mask

Perform a fit check of the mask

Dispose of mask

See a nurse for information before entering the room

#### **Before entering room**

Perform hand hygiene

Put on N95 or P2 mask

Perform a fit check of the mask

### **Before entering room**

Perform hand hygiene

Put on gown or apron

Put on gloves