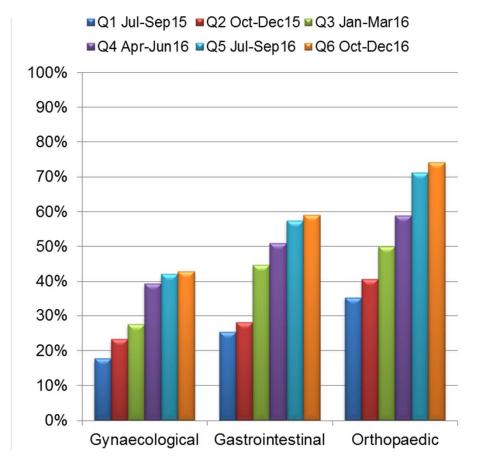

# Percentage of patients receiving pre-operative assessment for anaemia and iron deficiency, by surgical stream, by quarter

#### **Anaemia**

### Q1 Jul-Sep15 ■Q2 Oct-Dec15 ■Q3 Jan-Mar16 ■ Q4 Apr-Jun16 ■ Q5 Jul-Sep16 ■ Q6 Oct-Dec16 100% 95% 90% 85% 80%

#### Iron deficiency

Gynaecological Gastrointestinal

Orthopaedic

75%