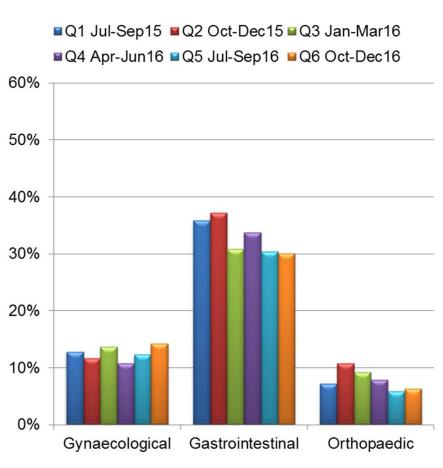

# Percentage of patients receiving pre-operative assessment for anaemia and iron deficiency, by surgical stream, by quarter

#### **Anaemia**

### Q1 Jul-Sep15 ■Q2 Oct-Dec15 ■Q3 Jan-Mar16 ■ Q4 Apr-Jun16 ■ Q5 Jul-Sep16 ■ Q6 Oct-Dec16 100% 95% 90% 85% 80%

#### Iron deficiency

Gynaecological Gastrointestinal

Orthopaedic

75%