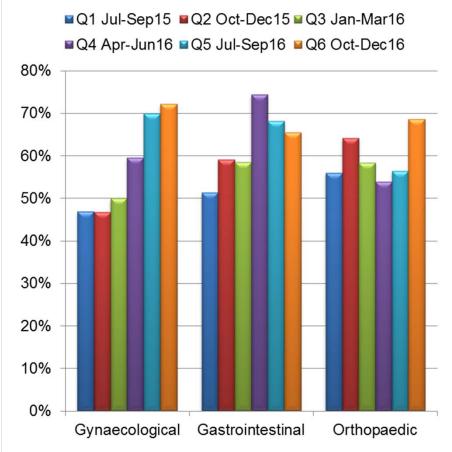

# Percentage of patients managed or treated for anaemia and iron deficiency, by surgical stream, by quarter

#### **Anaemia**

#### ■Q1 Jul-Sep15 ■Q2 Oct-Dec15 ■Q3 Jan-Mar16 ■Q4 Apr-Jun16 ■Q5 Jul-Sep16 ■Q6 Oct-Dec16 80% 70% 60% 50% 40% 30% 20% 10% 0% Gynaecological Gastrointestinal Orthopaedic

#### Iron deficiency