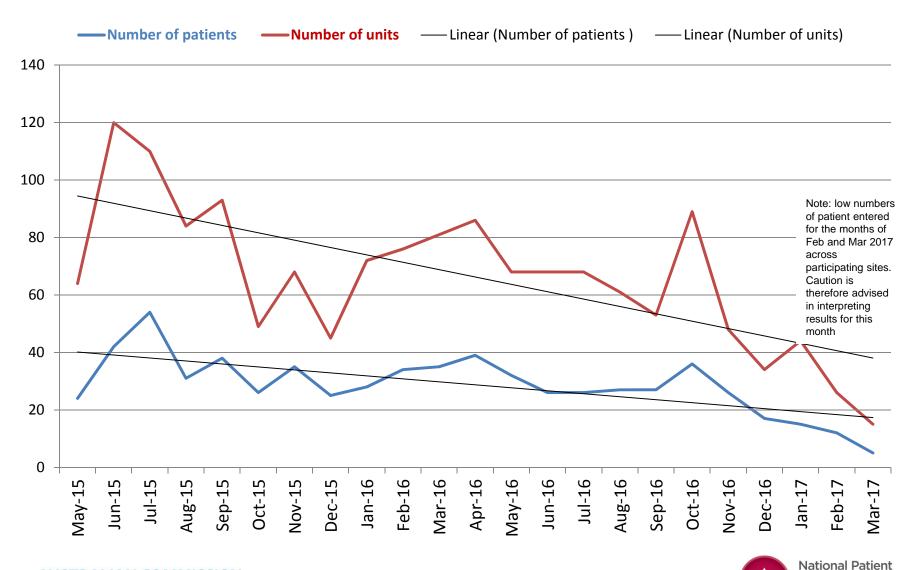

#### Number of patients who received transfusions, and number of units transfused, by month

**Blood Management** 

Collaborative

**AUSTRALIAN COMMISSION**