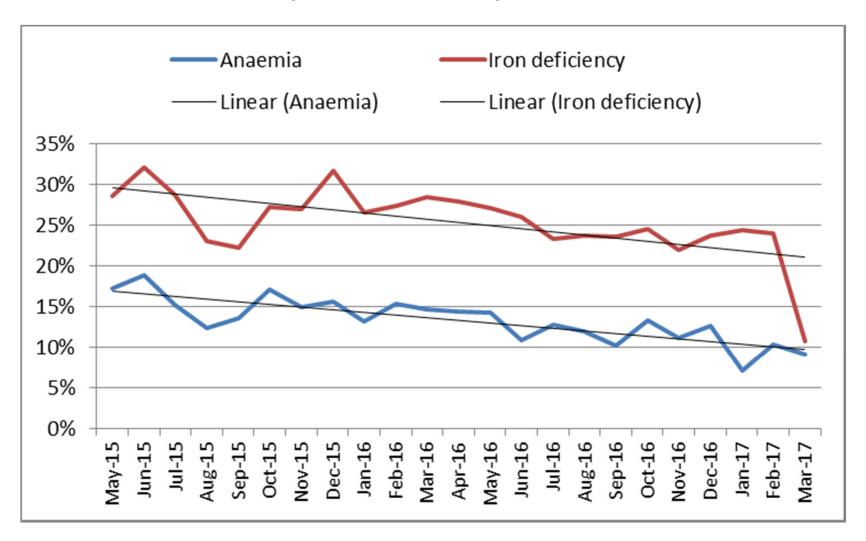

# Percentage of patients receiving pre-operative assessment for anaemia and iron deficiency, by month – May 2015 to March 2017