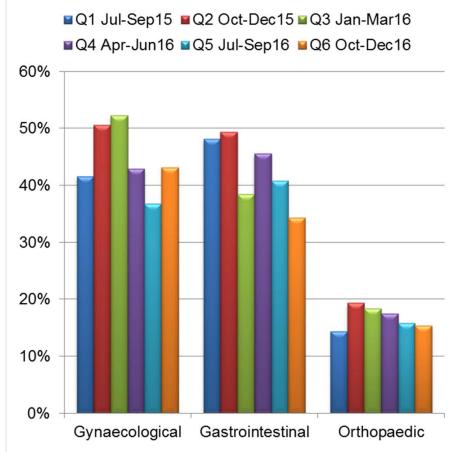

#### Percentage of patients confirmed with anaemia and iron deficiency, by surgical stream, by quarter

#### **Anaemia**

**AUSTRALIAN COMMISSION** ON SAFETY AND QUALITY IN HEALTH CARE