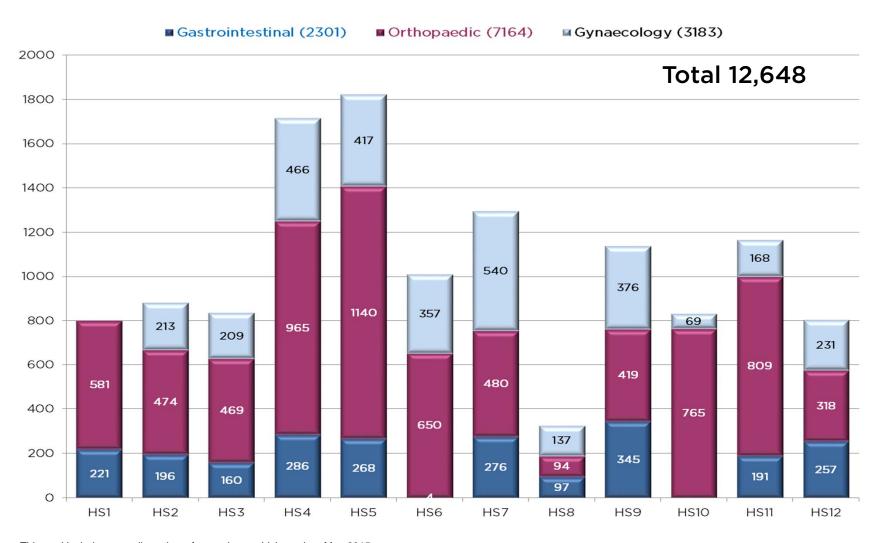

### Total procedures by surgical stream by health service as at end of March 2017

This total includes a small number of procedures which predate May 2015