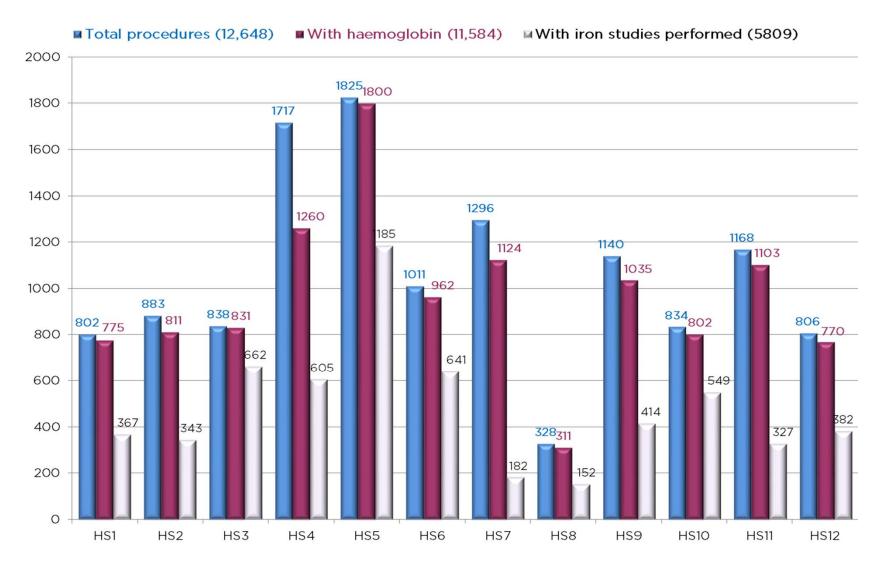

#### Total by test by health service as at end of March 2017

This total includes a small number of procedures which predate May 2015