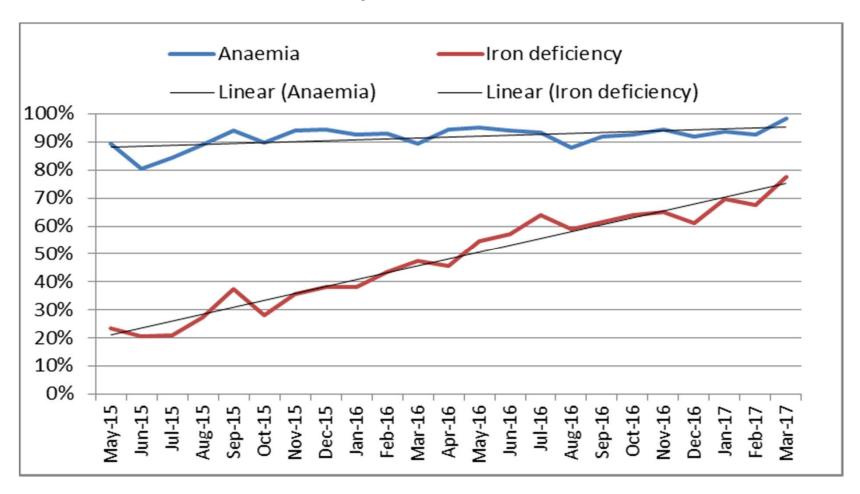

# Percentage of patients receiving pre-operative assessment for anaemia and iron deficiency, by month – May 2015 to March 2017