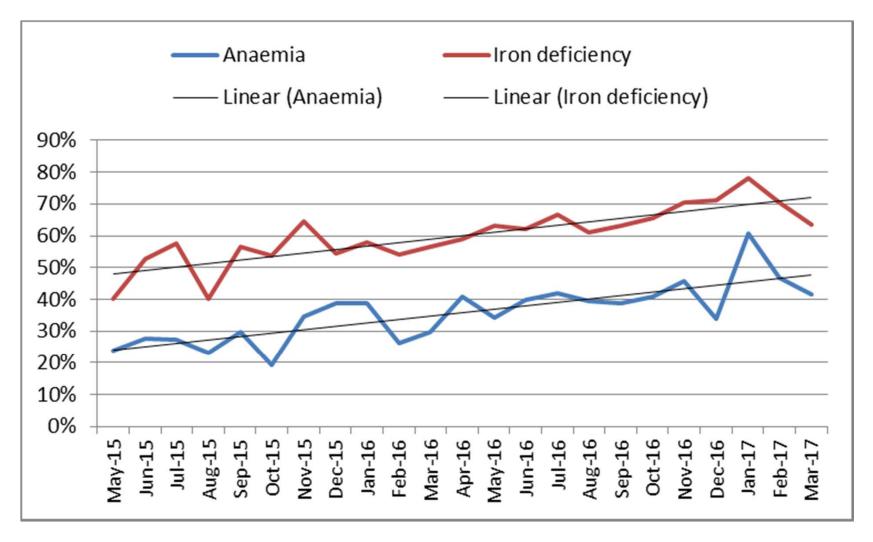

# Percentage of patients confirmed as anaemic and iron deficient, by month – May 2015 to March 2017